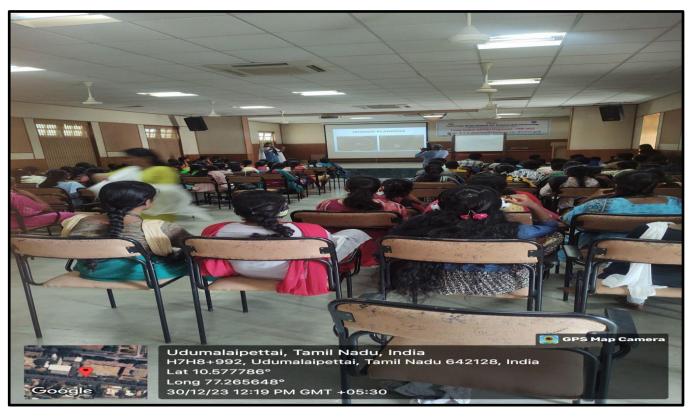

## **Report:**

Department of Mathematics Extension Activity Activity: ISRO science and Date: 30.12.2023 Vedic Mathematics Our College organized TNSCST Young Student Scientist Programme 2023 from 27.18.2023 - 10.01.2024 -During the Young Student Scientist Programme on 30.12.23 Our III - B.S. Mathematics students took classes for the 75 students of 9th standard from Tirupur and karur district. Vedic Mathematics for finding addition, Subtraction, Madebiplication, division, squares and Square roots was taken by S. Bhavadharani of Mi-B.Sc Matternatics. The application of Mathematics in various fields like ISRO, CSIRLabs and Engineering fields are emplained by R.S. Harrini of III- B.Sc Mathematics. She also demonstrated about graph functions by play way methed such as dancing. J. Karthika of III- B.Sc. Maths conducted the Math games to the school students. students enjoyed the session and const understand the concepts of Mathematics in easy way. Also the school students prepared models in Trignometry Agebra and Geometric shapes etc., P. Padruerath N. Din Faculty Inchange signature of Principal 77