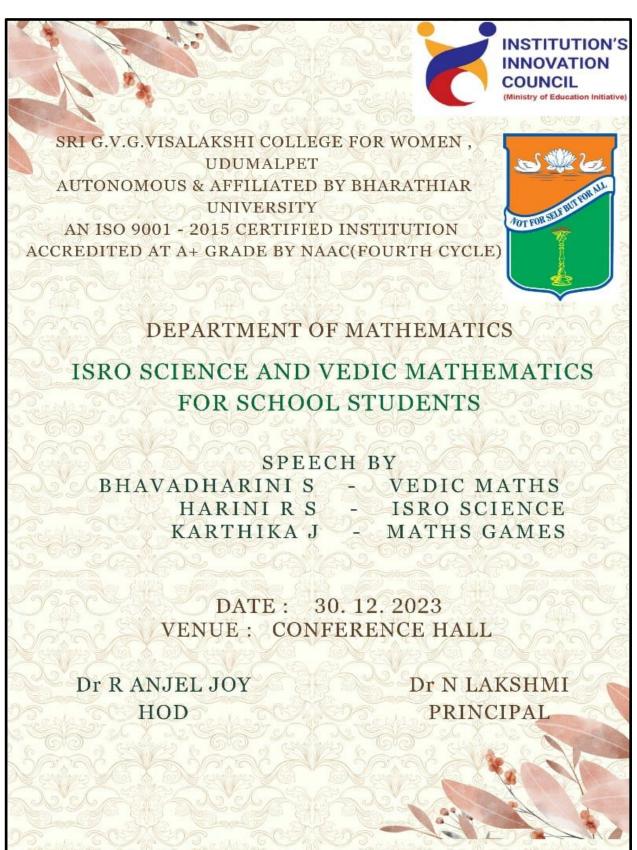

#### ISRO SCIENCE AND VEDIC MATHEMATICS FOR SCHOOL STUDENTS

Venue: Sri GVG Visalakshi College for women,

Date: 30.12.2023

## **Report:**

Department of Mathematics Extension Activity Activity: ISRO science and Date: 30.12.2023 Vedic Mathematics Our College organized TNSCST Young Student Scientist Programme 2023 from 27.18.2023 - 10.01.2024 -During the Young Student Scientist Programme on 30.12.23 Our III - B.S. Mathematics students took classes for the 75 students of 9th standard from Tirupur and karur district. Vedic Mathematics for finding addition, Subtraction, Madebiplication, division, squares and Square roots was taken by S. Bhavadharani of Mi-B.Sc Matternatics. The application of Mathematics in various fields like ISRO, CSIRLabs and Engineering fields are emplained by R.S. Harrini of III- B.Sc Mathematics. She also demonstrated about graph functions by play way methed such as dancing. J. Karthika of III- B.Sc. Maths conducted the Math games to the school students. students enjoyed the session and const understand the concepts of Mathematics in easy way. Also the school students prepared models in Trignometry Agebra and Geometric shapes etc., P. Padruerath N. Din Faculty Inchange signature of Principal 77