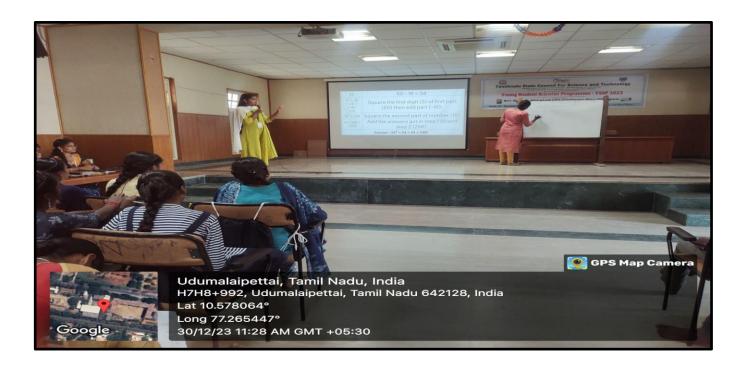

## **Report:**

Department of Mathematics Extension Activity Activity: ISRO science and Date: 30.12.2023 Vedic Mathematics Our College organized TNSCST Young Student Scientist Programme 2023 from 27.18.2023 - 10.01.2024 -During the Young Student Scientist Programme on 30.12.23 Our III - B.S. Mathematics students took classes for the 75 students of 9th standard from Tirupur and karur district. Vedic Mathematics for finding addition, Subtraction, Madebiplication, division, squares and Square roots was taken by S. Bhavadharani of Mi-B.Sc Matternatics. The application of Mathematics in various fields like ISRO, CSIRLabs and Engineering fields are emplained by R.S. Harrini of III- B.Sc Mathematics. She also demonstrated about graph functions by play way methed such as dancing. J. Karthika of III- B.Sc. Maths conducted the Math games to the school students. students enjoyed the session and const understand the concepts of Mathematics in easy way. Also the school students prepared models in Trignometry Agebra and Geometric shapes etc., P. Padruerath N. Din Faculty Inchange signature of Principal 77